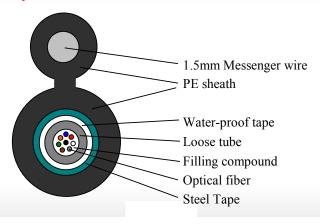

### **Description & Construction**

- Loose tube style ,figure-8 optical fiber cable.
- Jelly compound, optical fiber cable with steel wire messenger wire.
- Filling compound and water-proof tape with Steel tape armored.
- Incorporation steel messenger wire suitable for overhead installation as pole to pole or pole to premises.
- High strength, tracking-resistant sheath.

### **Physical & Environmental Characteristics**

| <ul> <li>Operation temperature</li> </ul> | -40 °C~60 °C |
|-------------------------------------------|--------------|
| <ul> <li>Jacket Material</li> </ul>       | PE           |
| Fiber Count                               | 6            |
| <ul> <li>Outside Diameter(mm)</li> </ul>  | 7.0/13.5     |
| <ul> <li>Stranded Units</li> </ul>        | 2.1          |
| <ul> <li>Cable Weight (kg/km)</li> </ul>  | 95.0         |

#### **Fiber Colour Code:**

| BL- Blue   | BR- Brown | RE- Red    |
|------------|-----------|------------|
| OR- Orange | GY- Grey  | BK- Black  |
| GR- Green  | WH- White | YE- Yellow |
| PU- Purple | PI- Pink  | AQ- Aqua   |