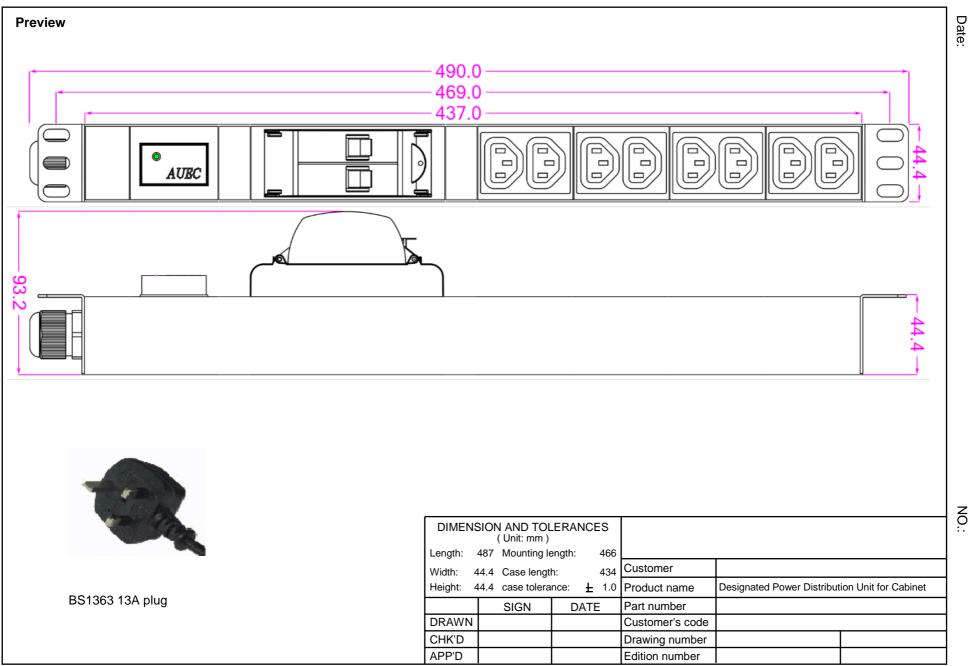

## PDU Technology Specification

| Product Name |                                                      | Designated Power Distribution Unit for Cabinet |                                           | abinet   | RoHS                                     | Yes |  |
|--------------|------------------------------------------------------|------------------------------------------------|-------------------------------------------|----------|------------------------------------------|-----|--|
| Par          | t Number                                             | AUE2250C2-08AHBGHB                             |                                           |          |                                          |     |  |
|              |                                                      |                                                |                                           |          |                                          |     |  |
| No.          | Item                                                 |                                                | Detailed Description                      |          |                                          |     |  |
| 1            | Product Series                                       |                                                | AUE2250                                   |          |                                          |     |  |
| 2            | Socket Type                                          |                                                | IEC320 C13 socket[8];                     |          |                                          |     |  |
| 3            | Socket Quantity                                      |                                                | 8                                         |          |                                          |     |  |
| 4            | Power Input                                          |                                                | Left end single input                     |          |                                          |     |  |
| 5            | Bracket Install                                      |                                                | Frontal installation                      |          |                                          |     |  |
| 6            | Cable with plug                                      |                                                | BS1363 13A plug                           |          |                                          |     |  |
| 7            | Control Function                                     |                                                | 16Amp 1P Master air circuit breaker (1pc) |          |                                          |     |  |
| 8            | Protection Function                                  |                                                | Surge protector                           |          |                                          |     |  |
| 9            | Case                                                 |                                                | Black                                     |          |                                          |     |  |
| 10           | Cable Specification                                  |                                                | 3 x 1.5mm2 x 3M                           |          |                                          |     |  |
| 11           | Product Size                                         |                                                | L x W x H = 490x 44.4 x 44.4 mm           |          |                                          |     |  |
| 12           | Mounting Length                                      |                                                | 469mm                                     |          |                                          |     |  |
| 13           | Case Length                                          |                                                | 437 mm                                    |          |                                          |     |  |
| 14           | PDU Exponent                                         |                                                |                                           |          |                                          |     |  |
| 15           | Fittings                                             |                                                | NO                                        |          |                                          |     |  |
|              | Product Label                                        |                                                | Product Name                              | Designat | ated Power Distribution Unit for Cabinet |     |  |
|              |                                                      |                                                | Specification Model                       | AUE2250  | 2250C2-08AHBGHB                          |     |  |
|              |                                                      |                                                | Rating voltage                            | 250VAC   | AC 50/60Hz                               |     |  |
|              |                                                      |                                                | Rating Current                            | 13A      |                                          |     |  |
| 16           |                                                      |                                                | Max. Current                              |          |                                          |     |  |
|              |                                                      |                                                | Max. Power                                | 3250W    |                                          |     |  |
|              |                                                      |                                                | Safety Authentication                     | CE       |                                          |     |  |
|              |                                                      |                                                |                                           |          |                                          |     |  |
|              |                                                      |                                                |                                           |          |                                          |     |  |
| No.          | Ac                                                   | Add-In                                         |                                           |          |                                          |     |  |
| 1            | Socket ass                                           | emble                                          | NO                                        |          |                                          |     |  |
| 2            | Interior Connection Wire 1.5 mm <sup>2</sup> (16AWG) |                                                |                                           |          |                                          |     |  |
| 3            |                                                      |                                                | Standard connection                       |          |                                          |     |  |
| 4            | Fix the Cable                                        |                                                | Small cable clamp                         |          |                                          |     |  |
| 5            | Module Assemble<br>( from left to right )            |                                                | Pls refer to the drawing                  |          |                                          |     |  |