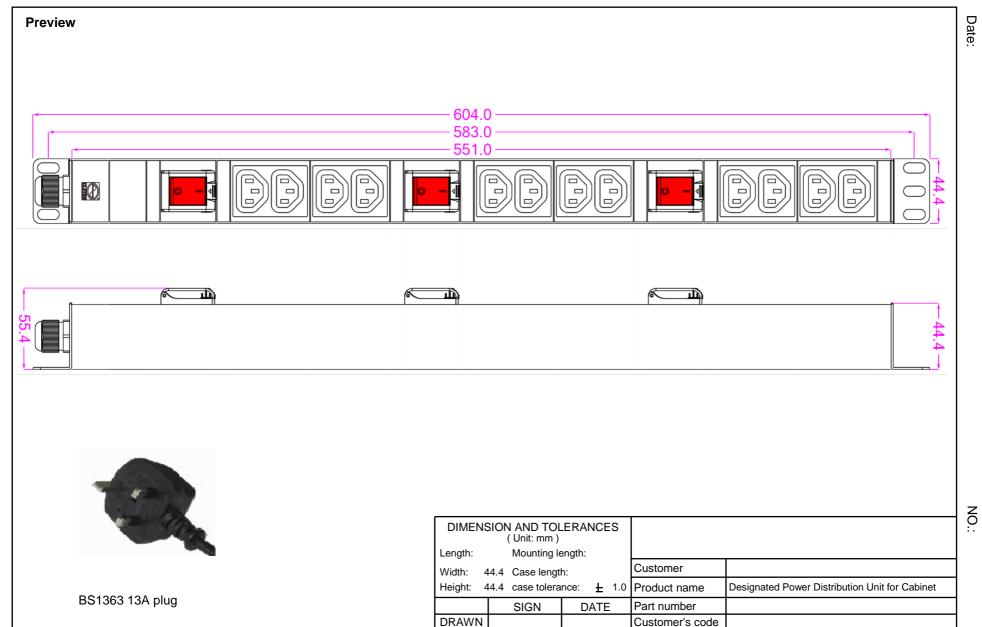

## PDU Technology Specification

| <b>Product Name</b>     |                                      | Designated Po  | wer Distribution Unit for C     | abinet    | RoHS                                     |  | Yes |  |
|-------------------------|--------------------------------------|----------------|---------------------------------|-----------|------------------------------------------|--|-----|--|
| Part Number AUE2250C2-1 |                                      | AUE2250C2-12   | 2AVBKMB                         |           |                                          |  |     |  |
|                         |                                      |                |                                 |           |                                          |  |     |  |
| No.                     | Item                                 |                | Detailed Description            |           |                                          |  |     |  |
| 1                       | Product Series                       |                | AUE2250                         |           |                                          |  |     |  |
| 2                       | Socket Type                          |                | IEC320 C13 socket[12];          |           |                                          |  |     |  |
| 3                       | Socket Quantity                      |                | 12                              |           |                                          |  |     |  |
| 4                       | Power Input                          |                | Left end single input           |           |                                          |  |     |  |
| 5                       | Bracket Install                      |                | Inverse installation            |           |                                          |  |     |  |
| 6                       | Cable with plug                      |                | BS1363 13A plug                 |           |                                          |  |     |  |
| 7                       | Control Function                     |                | 16Amp lighted switch (3pcs)     |           |                                          |  |     |  |
| 8                       | Protection Function                  |                | NO                              |           |                                          |  |     |  |
| 9                       | Case                                 |                | Black                           |           |                                          |  |     |  |
| 10                      | Cable Specification                  |                | 3 x 1.5mm2 x 3M                 |           |                                          |  |     |  |
| 11                      | Product Size                         |                | L x W x H = 604x 44.4 x 44.4 mm |           |                                          |  |     |  |
| 12                      | Mounting Length                      |                | 583mm                           |           |                                          |  |     |  |
| 13                      | Case Length                          |                | 551 mm                          |           |                                          |  |     |  |
| 14                      | PDU Exponent                         |                |                                 |           |                                          |  |     |  |
| 15                      | Fittings                             |                | NO                              |           |                                          |  |     |  |
| 16                      | Product Label                        |                | Product Name                    | Designate | ated Power Distribution Unit for Cabinet |  |     |  |
|                         |                                      |                | Specification Model             | AUE2250   | AUE2250C2-12AVBKMB                       |  |     |  |
|                         |                                      |                | Rating voltage                  | 250VAC    | 250VAC 50/60Hz                           |  |     |  |
|                         |                                      |                | Rating Current                  | 13A       | 3A                                       |  |     |  |
|                         |                                      |                | Max. Current                    |           |                                          |  |     |  |
|                         |                                      |                | Max. Power                      | 3250W     | N                                        |  |     |  |
|                         |                                      |                | Safety Authentication           | CE        |                                          |  |     |  |
|                         |                                      |                | Logo                            |           |                                          |  |     |  |
|                         |                                      |                | Producer                        |           |                                          |  |     |  |
| No.                     | Add-In                               |                |                                 |           |                                          |  |     |  |
| 1                       | Socket ass                           | emble          | NO                              |           |                                          |  |     |  |
| 2                       | Interior Cor                         | nnection Wire  | 1.5 mm <sup>2</sup> (16AWG)     |           |                                          |  |     |  |
| 3                       | Interior Cor                         | nnection Style | Standard connection             |           |                                          |  |     |  |
| 4                       | Fix the Cab                          | ole            | Small cable clamp               |           |                                          |  |     |  |
| 5                       | Module Assemble (from left to right) |                | Pls refer to the drawing        |           |                                          |  |     |  |
| 6                       | Others                               |                | NO                              |           |                                          |  |     |  |