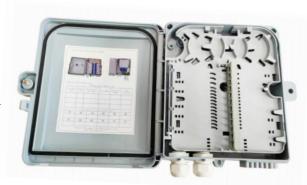

## **Overview**

The distribution box is able to hold up to 12 subscribers. It is used as a termination point for the feeder cable to connect with drop cable in FTTx network system. It integrates fiber splitting, distribution, storage and cable connection in one solid protection box.

## **Features**

- FTTH network and CATV system application.
- Outdoor & Indoor used, IP65 sealing standard Waterproof.
- Light weight, small size, easy installation.
- Provide splice protection of fiber cable and pigtail.
- Made of engineer plastic, it is of nice shape. Suitable for SC, FC or LC adapter.
- No need screws, it is easy to close and open.

| Product Parameter                     |                                                                                      |
|---------------------------------------|--------------------------------------------------------------------------------------|
| Dimension                             | 240*220*60mm                                                                         |
| Material                              | ABS                                                                                  |
| Cable Entry                           | 1 uncut cable entrance: 10-16.5mm                                                    |
| Drop cable port                       | 12 ports                                                                             |
| Applicable cable diameter             | 2*3mm FTTH drop cable, 2*5mm figure 8 FTTH drop cable                                |
| Max. Capacity                         | 12 Fibers, 1 tray x 12F                                                              |
| Adapter                               | Max. 12pcs SC simplex (LC, FC, MT optional)                                          |
| Sealing structure                     | Mechanical sealing with PE waterproof sealing ring                                   |
| PLC Splitter                          | Max. plug-in 1x12 Splitter                                                           |
| Color                                 | Gray White or Black                                                                  |
| IP Grade                              | IP65                                                                                 |
| Operating Temperature                 | -40 。 C~+80 。 C                                                                      |
| Relative Humidity                     | <95%(+40。 C)                                                                         |
| Insulated Resistance                  | >2x10MΩ/500V(DC)                                                                     |
| Installation Method (in overstriking) | Floor Standing / Wall Mounted / Pole Mounted / Corridor Mounted / Mounted in Cabinet |