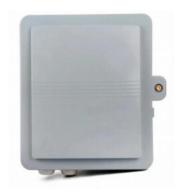

## **Fiber Optics Distribution Box**

FODB-12F-LC-DX

## **Overview**

The distribution box is able to hold up to 12 subscribers. It is used as a termination point for the feeder cable to connect with drop cable in FTTx network system. It integrates fiber splitting, distribution, storage and cable connection in one solid protection box.

## **Features**

- FTTH network and CATV system application.
- Outdoor & Indoor used, IP65 sealing standard Waterproof.
- Light weight, small size, easy installation.
- Provide splice protection of fiber cable and pigtail.
- Made of engineer plastic, it is of nice shape. Suitable for SC, FC or LC adapter.
- No need screws, it is easy to close and open.