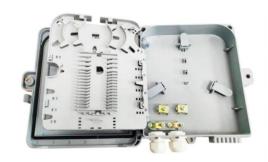

## **Overview**

The distribution box is able to hold up to 12 subscribers. It is used as a termination point for the feeder cable to connect with drop cable in FTTx network system. It integrates fiber splitting, distribution, storage and cable connection in one solid protection box.

## **Features**

- FTTH network and CATV system application.
- Outdoor & Indoor used, IP65 sealing standard Waterproof.
- Light weight, small size, easy installation.
- Provide splice protection of fiber cable and pigtail.
- Made of engineer plastic, it is of nice shape. Suitable for SC, FC or LC adapter.
- No need screws, it is easy to close and open.

| Product Parameter                     |                                                                                      |
|---------------------------------------|--------------------------------------------------------------------------------------|
| Dimension                             | 240*220*60mm                                                                         |
| Material                              | ABS                                                                                  |
| Cable Entry                           | 1 uncut cable entrance: 10-16.5mm                                                    |
| Drop cable port                       | 12 ports                                                                             |
| Applicable cable diameter             | 2*3mm FTTH drop cable, 2*5mm figure 8 FTTH drop cable                                |
| Max. Capacity                         | 12 Fibers, 1 tray x 12F                                                              |
| Adapter                               | Max. 12pcs SC simplex (LC, FC, MT optional)                                          |
| Sealing structure                     | Mechanical sealing with PE waterproof sealing ring                                   |
| PLC Splitter                          | Max. plug-in 1x12 Splitter                                                           |
| Color                                 | Gray White or Black                                                                  |
| IP Grade                              | IP65                                                                                 |
| Operating Temperature                 | -40 。 C~+80 。 C                                                                      |
| Relative Humidity                     | <95%(+40。 C)                                                                         |
| Insulated Resistance                  | >2x10MΩ/500V(DC)                                                                     |
| Installation Method (in overstriking) | Floor Standing / Wall Mounted / Pole Mounted / Corridor Mounted / Mounted in Cabinet |