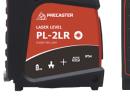

# PL-2L SERIES

Classic Red Laser

Prime Green Laser

#### **SPEC**

Storage Temperature

Dimension

Tripod

| PL-2LR   LASER LEVEL              |
|-----------------------------------|
| Up to 15m                         |
| ± 1.5mm @5m                       |
| 4°±0.5°                           |
| Vertical, Horizontal              |
| Red Light / 635nm, Laser Class II |
| AA Battery x3                     |
| IP54 Water/Dust Protection        |
| -10°C ~50°C                       |
|                                   |