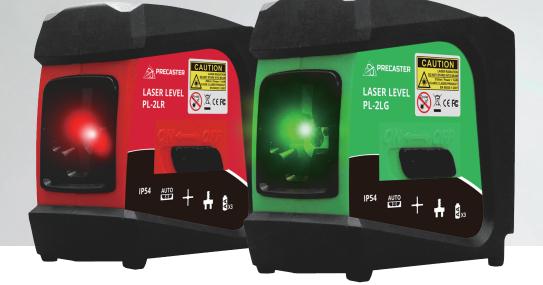

# PL-2L SERIES

Classic Red Laser

Prime Green Laser

### YOUR PERFECT LAYOUT BUDDY

One Vertical and One Horizontal Laser Lines With A Bright Dot At the Cross Plus the strong body

#### THE NEW BENCHMARK OF MEASURING

The laser dot at the Cross, Easier to find the dot out of any light conditions.

Great option for Level and Layout works and it fits your pocket as well.

Covered by rubber for a good hand feeling and a surrendered protection for the tough guy on the job sites.