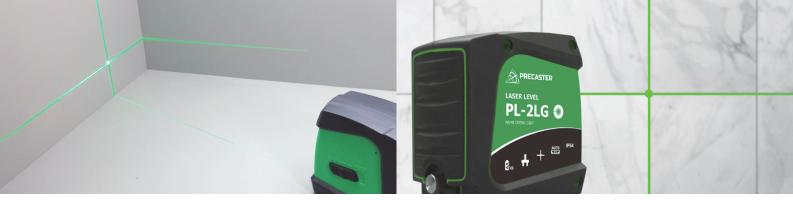

#### THE NEW BENCHMARK OF MEASURING

The laser dot at the Cross, Easier to find the dot out of any light conditions.

Great option for Level and Layout works and it fits your pocket as well.

Covered by rubber for a good hand feeling and a surrendered protection for the tough guy on the job sites.

-25°C ~70°C

93\*53\*93mm

1/4" / 5/8"

| PL-2LG   LASER LEVEL                |
|-------------------------------------|
| Up to 15m                           |
| ± 1.5mm @5m                         |
| 4°±0.5°                             |
| Vertical, Horizontal                |
| Green Light / 515nm, Laser Class II |
| AA Battery x3                       |
| IP54 Water/Dust Protection          |
| -5°C ~40°C                          |
| -25°C ~70°C                         |
| 93*53*93mm                          |
| 1/4" / 5/8"                         |