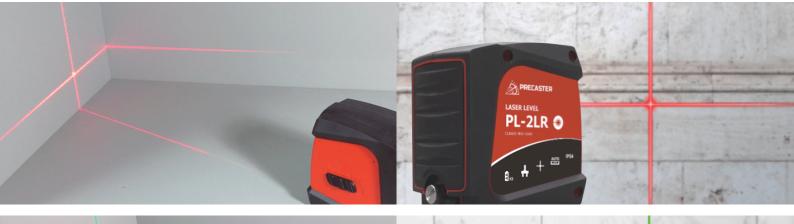

#### THE NEW BENCHMARK OF MEASURING

The laser dot at the Cross, Easier to find the dot out of any light conditions.

Great option for Level and Layout works and it fits your pocket as well.

Covered by rubber for a good hand feeling and a surrendered protection for the tough guy on the job sites.

#### **SPEC**

Storage Temperature

Dimension

Tripod

| PL-2LR   LASER LEVEL              |
|-----------------------------------|
| Up to 15m                         |
| ± 1.5mm @5m                       |
| 4°±0.5°                           |
| Vertical, Horizontal              |
| Red Light / 635nm, Laser Class II |
| AA Battery x3                     |
| IP54 Water/Dust Protection        |
| -10°C ~50°C                       |
|                                   |