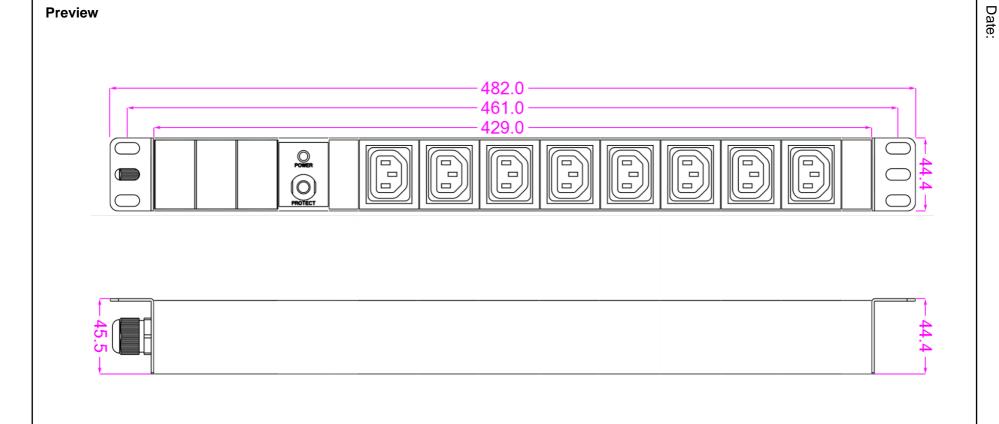

## **PDU Technology Specification**

| Product Name |                                        | Designated Power Distribution Unit for Cabinet |                                        |                                                             | abinet | RoHS           | Yes   |  |  |
|--------------|----------------------------------------|------------------------------------------------|----------------------------------------|-------------------------------------------------------------|--------|----------------|-------|--|--|
| Part Number  |                                        | AUE2250C1-08AHBEMB                             |                                        |                                                             |        |                |       |  |  |
|              |                                        |                                                |                                        |                                                             |        |                |       |  |  |
| No.          | lt                                     | em                                             |                                        |                                                             | D      | etailed Descri | ption |  |  |
| 1            | Product Series                         |                                                | AUE2250 series                         |                                                             |        |                |       |  |  |
| 2            | Socket Typ                             | е                                              |                                        | IEC320 C13 [8];                                             |        |                |       |  |  |
| 3            | Socket Quantity                        |                                                |                                        | 8 way                                                       |        |                |       |  |  |
| 4            | Power Inpu                             | ıt                                             |                                        | Left end single input                                       |        |                |       |  |  |
| 5            | Bracket Install                        |                                                |                                        | Frontal installation                                        |        |                |       |  |  |
| 6            | Cable with plug                        |                                                |                                        | BS1363 13A plug                                             |        |                |       |  |  |
| 7            | Control Function                       |                                                |                                        | 13A Master overload protecting & power indicator            |        |                |       |  |  |
| 8            | Protection Function                    |                                                |                                        | No protecting function                                      |        |                |       |  |  |
| 9            | Case                                   |                                                |                                        | Black                                                       |        |                |       |  |  |
| 10           | Cable Specification                    |                                                | 3 x 1.5 mm² x 3M                       |                                                             |        |                |       |  |  |
| 11           | Product Size                           |                                                | L x W x H = 482 x 44.4 x 44.4 mm       |                                                             |        |                |       |  |  |
| 12           | Mounting Length                        |                                                |                                        | 461 mm                                                      |        |                |       |  |  |
| 13           | Case Length                            |                                                |                                        | 429 mm                                                      |        |                |       |  |  |
| 14           | PDU Exponent                           |                                                |                                        |                                                             |        |                |       |  |  |
| 15           | Fittings                               |                                                |                                        | 2pcs φ6×16mm cross bolt, 2pcs M6 float nut                  |        |                |       |  |  |
|              | Product Label                          |                                                |                                        | Product Name Designated Power Distribution Unit for Cabinet |        |                |       |  |  |
|              |                                        |                                                | Specification Model AUE2250C1-08AHBEMB |                                                             |        |                |       |  |  |
|              |                                        |                                                | Rating voltage 250VAC 50/60Hz          |                                                             |        |                |       |  |  |
|              |                                        |                                                |                                        | Rating Current                                              | 13A    |                |       |  |  |
| 16           |                                        |                                                | Max. Current                           |                                                             |        |                |       |  |  |
|              |                                        |                                                |                                        | Max. Power                                                  | 3250W  |                |       |  |  |
|              |                                        |                                                |                                        | Safety Authentication                                       | CE     | DE             |       |  |  |
|              |                                        |                                                |                                        | Logo                                                        | RoHS   |                |       |  |  |
|              |                                        |                                                | Producer                               |                                                             |        |                |       |  |  |
| No.          | Ad                                     | ld-In                                          |                                        |                                                             |        |                |       |  |  |
| 1            | Socket assemble                        |                                                | NO                                     |                                                             |        |                |       |  |  |
| 2            | Interior Connection Wire               |                                                | 1.5 mm <sup>2</sup> (16AWG)            |                                                             |        |                |       |  |  |
| 3            | Interior Connection Style              |                                                | Standard connection                    |                                                             |        |                |       |  |  |
| 4            | Fix the Cab                            |                                                |                                        |                                                             |        |                |       |  |  |
| 5            | Module Assemble ( from left to right ) |                                                |                                        | Please refer to the drawing                                 |        |                |       |  |  |
| 6            | Others                                 |                                                |                                        | NO                                                          |        |                |       |  |  |
| Made by: Cu  |                                        | Cus                                            | stomer confirm:                        |                                                             | Check: | Authorize:     |       |  |  |

This technology specification is for: design product for customer and confirm customer's requirements, and is also the basic gist for arranging production.

NO::

BS1363 13A plug

| DIMENS    | SION AND TOL<br>( Unit: mm ) | ERANCES    |                 |                                                |  |
|-----------|------------------------------|------------|-----------------|------------------------------------------------|--|
| Length:   | Mounting le                  | ength:     |                 |                                                |  |
| Width: 4  | 14.4 Case lengtl             | n:         | Customer        |                                                |  |
| Height: 4 | 14.4 case tolera             | nce: ± 1.0 | Product name    | Designated Power Distribution Unit for Cabinet |  |
|           | SIGN                         | DATE       | Part number     |                                                |  |
| DRAWN     |                              |            | Customer's code |                                                |  |
| CHK'D     |                              |            | Drawing number  |                                                |  |
| APP'D     |                              |            | Edition number  |                                                |  |