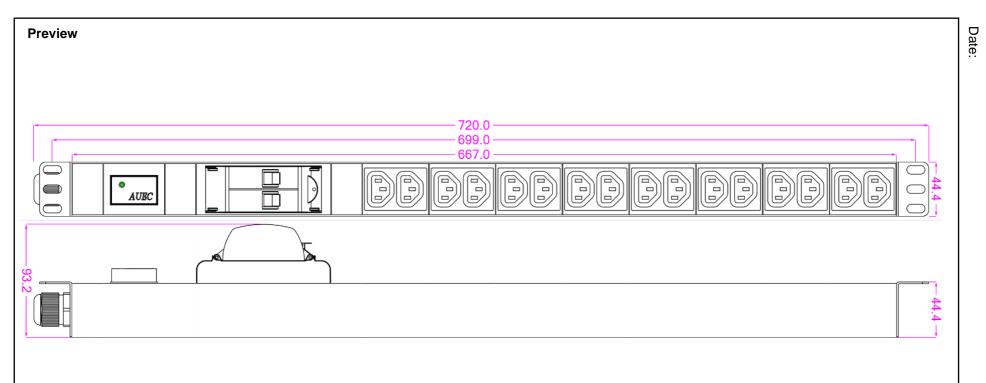

## PDU Technology Specification

| Pro         | duct Name                    | Designated Po                                | ower Distribution Unit for C              | abinet   | RoHS           | Yes                       |  |
|-------------|------------------------------|----------------------------------------------|-------------------------------------------|----------|----------------|---------------------------|--|
| Part Number |                              | AUE2250C2-16AVBGHB                           |                                           |          |                |                           |  |
|             |                              |                                              |                                           |          |                |                           |  |
| No.         | ltem                         |                                              | Detailed Description                      |          |                |                           |  |
| 1           | Product Series               |                                              | AUE2250                                   |          |                |                           |  |
| 2           | Socket Type                  |                                              | IEC320 C13 socket[16];                    |          |                |                           |  |
| 3           | Socket Quantity              |                                              | 16                                        |          |                |                           |  |
| 4           | Power Input                  |                                              | Left end single input                     |          |                |                           |  |
| 5           | Bracket Install              |                                              | Inverse installation                      |          |                |                           |  |
| 6           | Cable with plug              |                                              | BS1363 13A plug                           |          |                |                           |  |
| 7           | Control Function             |                                              | 16Amp 1P Master air circuit breaker (1pc) |          |                |                           |  |
| 8           | Protection Function          |                                              | Surge protector                           |          |                |                           |  |
| 9           | Case                         |                                              | Black                                     |          |                |                           |  |
| 10          | Cable Specification          |                                              | 3 x 1.5mm2 x 3M                           |          |                |                           |  |
| 11          | Product Size                 |                                              | L x W x H = 720x 44.4 x 44.4 mm           |          |                |                           |  |
| 12          | Mounting Length              |                                              | 699mm                                     |          |                |                           |  |
| 13          | Case Length                  |                                              | 667 mm                                    |          |                |                           |  |
| 14          | PDU Exponent                 |                                              |                                           |          |                |                           |  |
| 15          | Fittings                     |                                              | NO                                        |          |                |                           |  |
|             | Product Label                |                                              | Product Name                              | Designat | ed Power Disti | ribution Unit for Cabinet |  |
|             |                              |                                              | Specification Model                       | AUE2250  | C2-16AVBGHE    | 3                         |  |
|             |                              |                                              | Rating voltage                            | 250VAC   | 50VAC 50/60Hz  |                           |  |
| 16          |                              |                                              | Rating Current                            | 13A      |                |                           |  |
|             |                              |                                              | Max. Current                              |          |                |                           |  |
|             |                              |                                              | Max. Power                                | 3250W    |                |                           |  |
|             |                              |                                              | Safety Authentication                     | CE       |                |                           |  |
|             |                              |                                              |                                           |          |                |                           |  |
|             |                              |                                              |                                           |          |                |                           |  |
| No.         | Ac                           | ld-In                                        |                                           |          |                |                           |  |
| 1           | Socket ass                   | emble                                        | NO                                        |          |                |                           |  |
| 2           | Interior Connection Wire     |                                              | 1.5 mm²(16AWG)                            |          |                |                           |  |
| 3           | Interior Cor                 | nterior Connection Style Standard connection |                                           |          |                |                           |  |
| 4           | Fix the Cat                  | ble                                          | Small cable clamp                         |          |                |                           |  |
| 5           | Module Ass<br>( from left to |                                              | Pls refer to the drawing                  |          |                |                           |  |