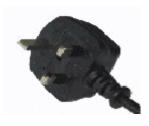

## PDU Technology Specification

| Pro         | duct Name                    | Designated Po                                | ower Distribution Unit for C              | abinet   | RoHS           | Yes                       |  |
|-------------|------------------------------|----------------------------------------------|-------------------------------------------|----------|----------------|---------------------------|--|
| Part Number |                              | AUE2250C2-16AVBGHB                           |                                           |          |                |                           |  |
|             |                              |                                              |                                           |          |                |                           |  |
| No.         | ltem                         |                                              | Detailed Description                      |          |                |                           |  |
| 1           | Product Series               |                                              | AUE2250                                   |          |                |                           |  |
| 2           | Socket Type                  |                                              | IEC320 C13 socket[16];                    |          |                |                           |  |
| 3           | Socket Quantity              |                                              | 16                                        |          |                |                           |  |
| 4           | Power Input                  |                                              | Left end single input                     |          |                |                           |  |
| 5           | Bracket Install              |                                              | Inverse installation                      |          |                |                           |  |
| 6           | Cable with plug              |                                              | BS1363 13A plug                           |          |                |                           |  |
| 7           | Control Function             |                                              | 16Amp 1P Master air circuit breaker (1pc) |          |                |                           |  |
| 8           | Protection Function          |                                              | Surge protector                           |          |                |                           |  |
| 9           | Case                         |                                              | Black                                     |          |                |                           |  |
| 10          | Cable Specification          |                                              | 3 x 1.5mm2 x 3M                           |          |                |                           |  |
| 11          | Product Size                 |                                              | L x W x H = 720x 44.4 x 44.4 mm           |          |                |                           |  |
| 12          | Mounting Length              |                                              | 699mm                                     |          |                |                           |  |
| 13          | Case Length                  |                                              | 667 mm                                    |          |                |                           |  |
| 14          | PDU Exponent                 |                                              |                                           |          |                |                           |  |
| 15          | Fittings                     |                                              | NO                                        |          |                |                           |  |
|             | Product Label                |                                              | Product Name                              | Designat | ed Power Disti | ribution Unit for Cabinet |  |
|             |                              |                                              | Specification Model                       | AUE2250  | C2-16AVBGHE    | 3                         |  |
|             |                              |                                              | Rating voltage                            | 250VAC   | 50VAC 50/60Hz  |                           |  |
| 16          |                              |                                              | Rating Current                            | 13A      |                |                           |  |
|             |                              |                                              | Max. Current                              |          |                |                           |  |
|             |                              |                                              | Max. Power                                | 3250W    |                |                           |  |
|             |                              |                                              | Safety Authentication                     | CE       |                |                           |  |
|             |                              |                                              |                                           |          |                |                           |  |
|             |                              |                                              |                                           |          |                |                           |  |
| No.         | Ac                           | ld-In                                        |                                           |          |                |                           |  |
| 1           | Socket ass                   | emble                                        | NO                                        |          |                |                           |  |
| 2           | Interior Connection Wire     |                                              | 1.5 mm²(16AWG)                            |          |                |                           |  |
| 3           | Interior Cor                 | nterior Connection Style Standard connection |                                           |          |                |                           |  |
| 4           | Fix the Cat                  | ble                                          | Small cable clamp                         |          |                |                           |  |
| 5           | Module Ass<br>( from left to |                                              | Pls refer to the drawing                  |          |                |                           |  |

BS1363 13A plug

|                                    | SION AND TOL<br>( Unit: mm )<br>487 Mounting le |        |                 |                                                |  |
|------------------------------------|-------------------------------------------------|--------|-----------------|------------------------------------------------|--|
| Width: 4                           | 4.4 Case lengt                                  | h: 434 | Customer        |                                                |  |
| Height: 44.4 case tolerance: ± 1.0 |                                                 |        | Product name    | Designated Power Distribution Unit for Cabinet |  |
|                                    | SIGN                                            | DATE   | Part number     |                                                |  |
| DRAWN                              |                                                 |        | Customer's code |                                                |  |
| CHK'D                              |                                                 |        | Drawing number  |                                                |  |
| APP'D                              |                                                 |        | Edition number  |                                                |  |