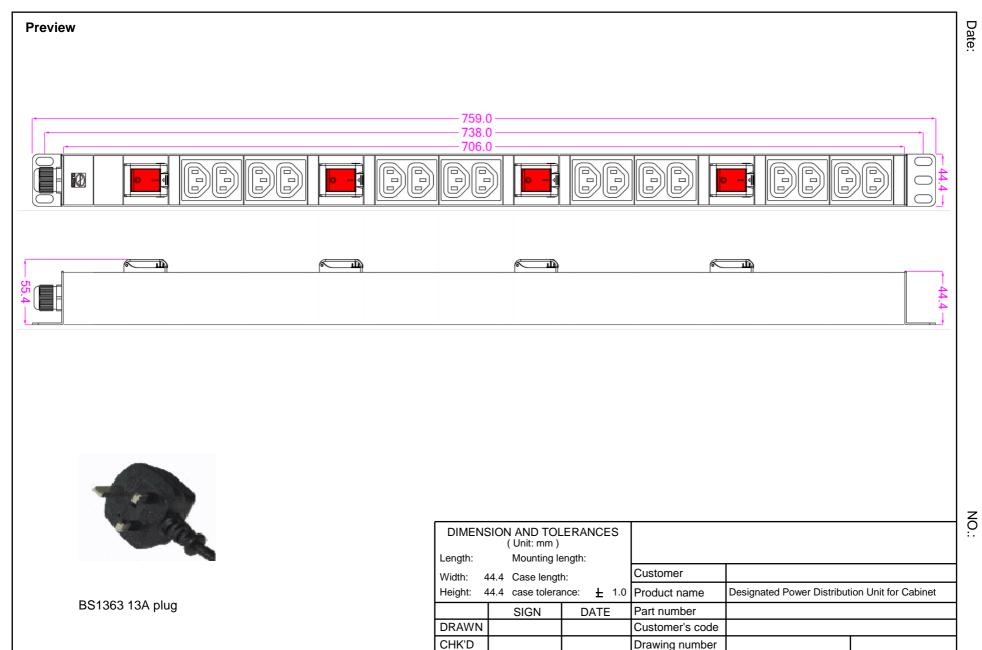

## PDU Technology Specification

| <b>Product Name</b> |                                                                | Designated Power Distribution Unit for Cabin |                                  | abinet             | H                                              | RoHS | Yes |  |
|---------------------|----------------------------------------------------------------|----------------------------------------------|----------------------------------|--------------------|------------------------------------------------|------|-----|--|
|                     |                                                                |                                              |                                  |                    |                                                |      |     |  |
| Part Number Al      |                                                                | AUE2250C2-1                                  | C2-16AVBKMB                      |                    |                                                |      |     |  |
| No.                 | Item                                                           |                                              | Detailed Description             |                    |                                                |      |     |  |
| 1                   | Product Series                                                 |                                              | AUE2250                          |                    |                                                |      |     |  |
| 2                   | Socket Type                                                    |                                              | IEC320 C13 socket[16];           |                    |                                                |      |     |  |
| 3                   | Socket Quantity                                                |                                              | 16                               |                    |                                                |      |     |  |
| 4                   | Power Input                                                    |                                              | Left end single input            |                    |                                                |      |     |  |
| 5                   | Bracket Install                                                |                                              | Inverse installation             |                    |                                                |      |     |  |
| 6                   | Cable with plug                                                |                                              | BS1363 13A plug                  |                    |                                                |      |     |  |
| 7                   | Control Function                                               |                                              | 16Amp lighted switch (4pcs)      |                    |                                                |      |     |  |
| 8                   | Protection Function                                            |                                              | NO                               |                    |                                                |      |     |  |
| 9                   | Case                                                           |                                              | Black                            |                    |                                                |      |     |  |
| 10                  | Cable Specification                                            |                                              | 3 x 1.5mm2 x 3M                  |                    |                                                |      |     |  |
| 11                  | Product Size                                                   |                                              | L x W x H = 759 x 44.4 x 44.4 mm |                    |                                                |      |     |  |
| 12                  | Mounting Length                                                |                                              | 738mm                            |                    |                                                |      |     |  |
| 13                  | Case Length                                                    |                                              | 706 mm                           |                    |                                                |      |     |  |
| 14                  | PDU Exponent                                                   |                                              |                                  |                    |                                                |      |     |  |
| 15                  | Fittings                                                       |                                              | NO                               |                    |                                                |      |     |  |
| 16                  | Product Label                                                  |                                              | Product Name                     | Designa            | Designated Power Distribution Unit for Cabinet |      |     |  |
|                     |                                                                |                                              | Specification Model              | AUE2250C2-16AVBKMB |                                                |      |     |  |
|                     |                                                                |                                              | Rating voltage                   | 250VAC 50/60Hz     |                                                |      |     |  |
|                     |                                                                |                                              | Rating Current                   | 13A                |                                                |      |     |  |
|                     |                                                                |                                              | Max. Current                     |                    |                                                |      |     |  |
|                     |                                                                |                                              | Max. Power                       | 3250W              | 3250W                                          |      |     |  |
|                     |                                                                |                                              | Safety Authentication            | CE                 | CE                                             |      |     |  |
|                     |                                                                |                                              | Logo                             |                    |                                                |      |     |  |
|                     |                                                                |                                              | Producer                         |                    |                                                |      |     |  |
| No.                 | Add-In Add-In                                                  |                                              |                                  |                    |                                                |      |     |  |
| 1                   | Socket ass                                                     | emble                                        | NO                               |                    |                                                |      |     |  |
| 2                   | Interior Cor                                                   | nnection Wire                                | 1.5 mm²(16AWG)                   |                    |                                                |      |     |  |
| 3                   | Interior Cor                                                   | nnection Style                               | Standard connection              |                    |                                                |      |     |  |
| 4                   | Fix the Cab                                                    | ole                                          | Small cable clamp                |                    |                                                |      |     |  |
| 5                   | Pls refer to the drawing  Module Assemble (from left to right) |                                              |                                  |                    |                                                |      |     |  |
| 6                   | Others                                                         |                                              | NO                               |                    |                                                |      |     |  |
|                     |                                                                |                                              |                                  |                    |                                                |      |     |  |