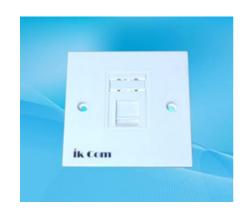

## Description

The British standard wall plates are comply with British standard size (85mmx85mm) and designed for use with series I snap-in modules for different configurations of jacks and connectors. Write-on designation label with holder for different system or station identification.

## **Ordering Infromation**

| Fig. | Part Number | Description                                  |
|------|-------------|----------------------------------------------|
| 1    | WP-1UK-WH   | British plate for 1 keystone jack, w/shutter |
| 2    | WP-2UK-WH   | British plate for 2 keystone jack, w/shutter |