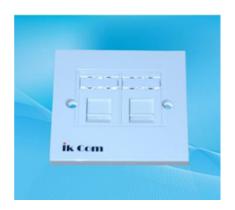

## Description

The British standard wall plates are comply with British standard size (85mmx85mm) and designed for use with series I snap-in modules for different configurations of jacks and connectors. Write-on designation label with holder for different system or station identification.

## **Ordering Infromation**

| Fig. | Part Number | Description                                  |
|------|-------------|----------------------------------------------|
| 1    | WP-1UK-WH   | British plate for 1 keystone jack, w/shutter |
| 2    | WP-2UK-WH   | British plate for 2 keystone jack, w/shutter |